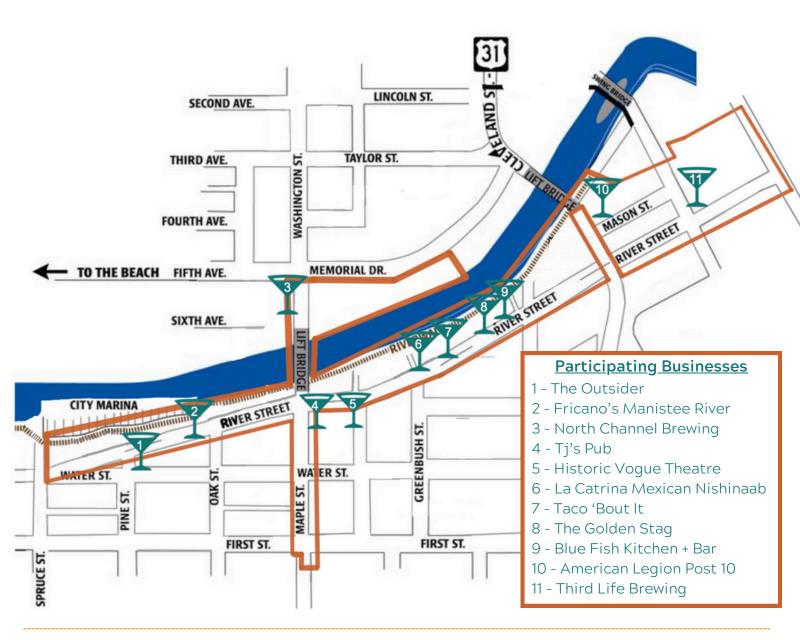

Stay within the Social District boundaries. No beverage/container can leave the area.

Social District drinks cannot cross the US31 Highway. To cross the US 31 Hwy with Social District drinks, use the Riverwalk. Follow the signs!

Use the QR code for a virtual map.

**Always Drink Responsibly!** 