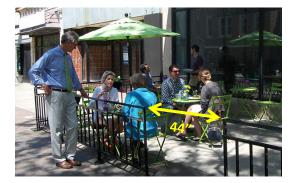

**Unobstructed Pedestrian Passage Requirements/Circulation Room** - At least five (5) feet of unobstructed pedestrian space is required. The five (5) feet of pedestrian space must be clear of obstructions caused by posts, hydrants or any other infrastructure.

2

Any access opening within the barrier must measure no less than 44 inches in width. Access openings should be placed in a location that will not create confusion for visually impaired pedestrians.

**Planters** - Planters may be used in addition to or in place of other barrier designs in order to provide added visual interest and create a more attractive and welcoming atmosphere. All planters must have plants contained within them. Artificial plants, empty planters or planters with only bare dirt, mulch, straw, woodchips or similar material are not permitted.