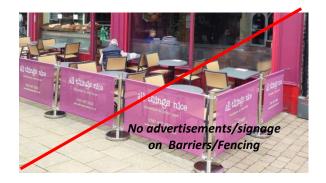

**Barriers/Fencing** Sectional fencing (generally defined as rigid-fence segments that can be placed together to create a unified fencing appearance) is a required barrier for outdoor seating areas. Such fencing is portable, but cannot be easily shifted by patrons or pedestrians, as can less rigid forms of enclosures. Sectional fencing must be of metal (aluminum, steel, iron or similar) and painted or coated black. Any barrier (whether sectional fencing or rail-type) must be freestanding without any permanent or temporary attachments to buildings, sidewalks or other infrastructure. Barriers/Fencing must not contain signage for the restaurant or for any other entity in the form of wording, logos, drawings, pictorial or photographic representations, or any other likewise identifying characteristic.