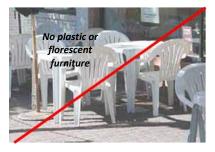

1

3/27/17

**Furniture** - All furniture and fixtures must be durable and of sufficiently sturdy construction as not to blow over with normal winds. A wide range of furniture styles, colors and materials are permitted. All furniture and fixtures must be maintained in good visual appearance, without visible fading, dents, tears, rust, corrosion, or chipped or peeling paint. All furniture and fixtures must be maintained in a clean condition at all times. No plastic or florescent furniture is permitted.