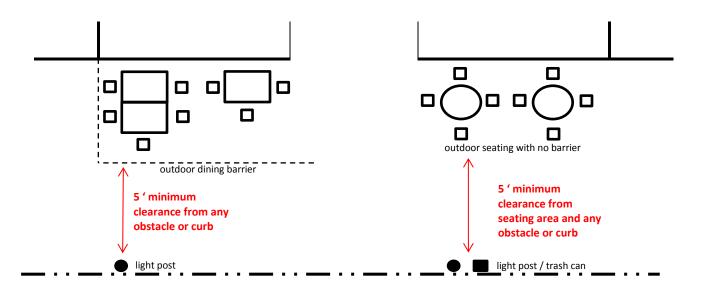

**Unobstructed Pedestrian Passage Requirements/Circulation Room** - At least five (5) feet of unobstructed pedestrian space is required. The five (5) feet of pedestrian space must be clear of obstructions caused by posts, hydrants or any other infrastructure.

If a perimeter enclosure is used, adequate space must be provided within an enclosed outdoor dining area to permit movement of patrons and wait staff. Wait staff may not serve patrons from beyond the perimeter enclosure.

**Barriers/Fencing** Sectional fencing (generally defined as rigid-fence segments that can be placed together to create a unified fencing appearance) is a required barrier for outdoor seating areas. Such fencing is portable, but cannot be easily shifted by patrons or pedestrians, as can less rigid forms of enclosures. Sectional fencing must be of metal (aluminum, steel, iron or similar) and painted or coated black. Any barrier (whether sectional fencing or rail-type) must be freestanding without any permanent or temporary attachments to buildings, sidewalks or other infrastructure. Barriers/Fencing must not contain signage for the restaurant or for any other entity in the form of wording, logos, drawings, pictorial or photographic representations, or any other likewise identifying characteristic.

2

Any access opening within the barrier must measure no less than 44 inches in width. Access openings should be placed in a location that will not create confusion for visually impaired pedestrians.

**Planters** - Planters may be used in addition to or in place of other barrier designs in order to provide added visual interest and create a more attractive and welcoming atmosphere. All planters must have plants contained within them. Artificial plants, empty planters or planters with only bare dirt, mulch, straw, woodchips or similar material are not permitted.