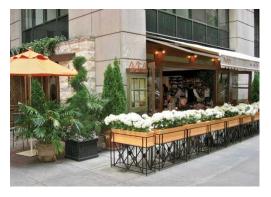

Outdoor seating is an area where furniture, umbrellas, barriers/fencing, or planters are placed within the City right-of-way intended for the purpose of consuming food or beverages by patrons to a food or beverage service establishment. These areas are located adjacent to a business with the same operator. Outdoor seating areas provide for the expansion of service areas by creating spaces to socialize which are safe and attractive to the patrons and pedestrians. These are temporary dining areas that occupy a part of the public right-of-way permitted to be open from 7 am to 11 pm.

1

3/27/17

**Furniture** - All furniture and fixtures must be durable and of sufficiently sturdy construction as not to blow over with normal winds. A wide range of furniture styles, colors and materials are permitted. All furniture and fixtures must be maintained in good visual appearance, without visible fading, dents, tears, rust, corrosion, or chipped or peeling paint. All furniture and fixtures must be maintained in a clean condition at all times. No plastic or florescent furniture is permitted.

3/27/17

**Umbrellas** - To ensure effective pedestrian flow, all parts of any umbrella (including the fabric and supporting ribs) must be contained entirely within the outdoor seating area. If the umbrella has a minimum height of eight feet so as to provide adequate space for average height adults to walk underneath it may be outside the seating area with review and approval by the DDA Director or Planning & Zoning Administrator. Umbrellas must not contain signage for the restaurant or for any other entity in the form of wording, logos, drawings, pictorial or photographic representations, or any other likewise identifying characteristic. Umbrella fabric must be of a material suitable for outdoor use and must be canvas-type. No plastic fabrics, plastic/vinyl-laminated fabrics, or any type of rigid materials are permitted.

**Barriers/Fencing** Sectional fencing (generally defined as rigid-fence segments that can be placed together to create a unified fencing appearance) is a required barrier for outdoor seating areas. Such fencing is portable, but cannot be easily shifted by patrons or pedestrians, as can less rigid forms of enclosures. Sectional fencing must be of metal (aluminum, steel, iron or similar) and painted or coated black. Any barrier (whether sectional fencing or rail-type) must be freestanding without any permanent or temporary attachments to buildings, sidewalks or other infrastructure. Barriers/Fencing must not contain signage for the restaurant or for any other entity in the form of wording, logos, drawings, pictorial or photographic representations, or any other likewise identifying characteristic.

2

Any access opening within the barrier must measure no less than 44 inches in width. Access openings should be placed in a location that will not create confusion for visually impaired pedestrians.

**Planters** - Planters may be used in addition to or in place of other barrier designs in order to provide added visual interest and create a more attractive and welcoming atmosphere. All planters must have plants contained within them. Artificial plants, empty planters or planters with only bare dirt, mulch, straw, woodchips or similar material are not permitted.