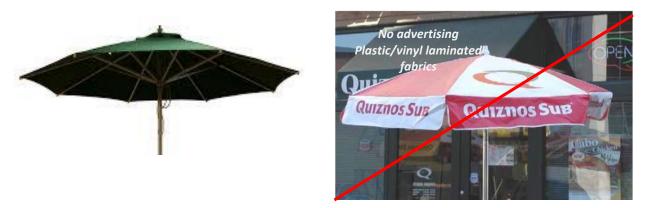

3/27/17

**Umbrellas** - To ensure effective pedestrian flow, all parts of any umbrella (including the fabric and supporting ribs) must be contained entirely within the outdoor seating area. If the umbrella has a minimum height of eight feet so as to provide adequate space for average height adults to walk underneath it may be outside the seating area with review and approval by the DDA Director or Planning & Zoning Administrator. Umbrellas must not contain signage for the restaurant or for any other entity in the form of wording, logos, drawings, pictorial or photographic representations, or any other likewise identifying characteristic. Umbrella fabric must be of a material suitable for outdoor use and must be canvas-type. No plastic fabrics, plastic/vinyl-laminated fabrics, or any type of rigid materials are permitted.